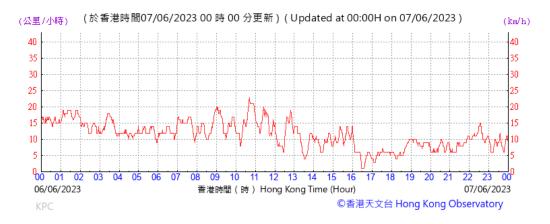

Wind Direction recorded at King's Park Meteorological Station on 6 June 2023

Wind Direction recorded at King's Park Meteorological Station on 7 June 2023

Wind Direction recorded at King's Park Meteorological Station on 12 June 2023