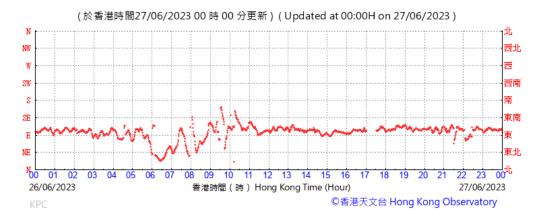

Wind Direction recorded at King's Park Meteorological Station on 22 June 2023

Wind Direction recorded at King's Park Meteorological Station on 27 June 2023

Wind Direction recorded at King's Park Meteorological Station on 28 June 2023