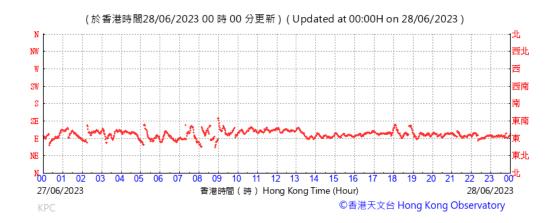

Wind Direction recorded at King's Park Meteorological Station on 22 June 2023

Wind Direction recorded at King's Park Meteorological Station on 27 June 2023

Wind Direction recorded at King's Park Meteorological Station on 28 June 2023