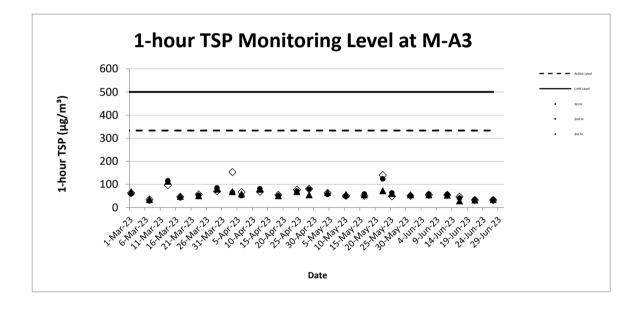

### M-A3 - SKH Tsoi Kung Po Secondary School

## 1-hour TSP Monitoring Result for Contract No. HY/2018/08 Central Kowloon Route – Central Tunnel

| 1-hour TSP (μg/m³) |            |        |        |        |         |                 |                |         |  |
|--------------------|------------|--------|--------|--------|---------|-----------------|----------------|---------|--|
| Date               | Start Time | 1st hr | 2nd hr | 3rd hr | Average | Action<br>Level | Limit<br>Level | Weather |  |
| 6-Jun-23           | 9:25       | 54     | 58     | 54     | 56      |                 |                | Cloudy  |  |
| 12-Jun-23          | 12:12      | 53     | 56     | 54     | 55      |                 |                | Sunny   |  |
| 16-Jun-23          | 11:57      | 28     | 40     | 46     | 38      | 333             | 500            | Fine    |  |
| 21-Jun-23          | 13:00      | 32     | 34     | 32     | 33      |                 |                | Sunny   |  |
| 27-Jun-23          | 12:42      | 34     | 34     | 32     | 34      |                 |                | Sunny   |  |
|                    | Average    | 43     |        |        |         |                 |                |         |  |
|                    | Max        | 58     |        |        |         |                 |                |         |  |
|                    | Min        |        | 28     |        |         |                 |                |         |  |