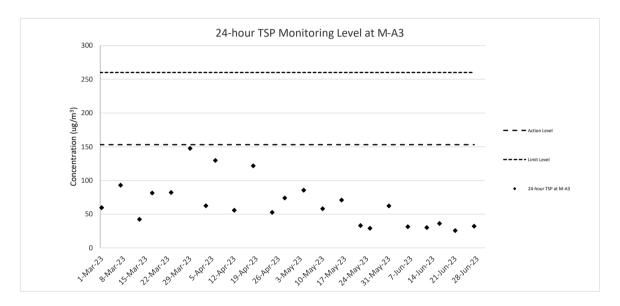

#### 24-hour TSP Monitoring Result for Contract No. HY/2018/08 Central Kowloon Route – Central Tunnel

| Start Date | Weather Air<br>Tempera | Air<br>Temperature |       | Filter Weight (g) |        | i articulate |               | Flow Rate<br>(m <sup>3</sup> /min.) |       | Average<br>flow       | Total<br>volume   | Conc.                | Action<br>Level      | Limit Level          |
|------------|------------------------|--------------------|-------|-------------------|--------|--------------|---------------|-------------------------------------|-------|-----------------------|-------------------|----------------------|----------------------|----------------------|
|            | Condition              |                    |       | Initial           | Final  | weight (g)   | Time (hrs) In | Initial                             | Final | (m <sup>3</sup> /min) | (m <sup>3</sup> ) | (ug/m <sup>3</sup> ) | (ug/m <sup>3</sup> ) | (ug/m <sup>3</sup> ) |
| 6-Jun-23   | Cloudy                 | 301.4              | 755.9 | 2.7169            | 2.7703 | 0.0534       | 24            | 1.17                                | 1.21  | 1.19                  | 1710.8            | 31                   |                      |                      |
| 12-Jun-23  | Sunny                  | 303.2              | 751.5 | 2.7331            | 2.7844 | 0.0513       | 24            | 1.16                                | 1.21  | 1.19                  | 1706.8            | 30                   |                      |                      |
| 16-Jun-23  | Fine                   | 299.4              | 755.4 | 2.8246            | 2.8858 | 0.0612       | 24            | 1.17                                | 1.19  | 1.18                  | 1695.6            | 36                   | 153                  | 260                  |
| 21-Jun-23  | Sunny                  | 303.2              | 755.6 | 2.8260            | 2.8698 | 0.0438       | 24            | 1.16                                | 1.21  | 1.19                  | 1708.7            | 26                   |                      |                      |
| 27-Jun-23  | Sunny                  | 303.1              | 757.2 | 2.7149            | 2.7627 | 0.0478       | 24            | 1.01                                | 1.07  | 1.04                  | 1491.8            | 32                   |                      |                      |
|            |                        |                    |       |                   |        |              |               |                                     |       |                       | Min               | 26                   |                      |                      |
|            |                        |                    |       |                   |        |              |               |                                     |       |                       | Max               | 36                   |                      |                      |
|            |                        |                    |       |                   |        |              |               |                                     |       |                       | Average           | 31                   |                      |                      |

#### M-A3 - SKH Tsoi Kung Po Secondary School

Note:

Underline: Exceedance of Action Level Underline and Bold: Exceedance of Limit Level

Wind Speed recorded at King's Park Meteorological Station on 6 June 2023