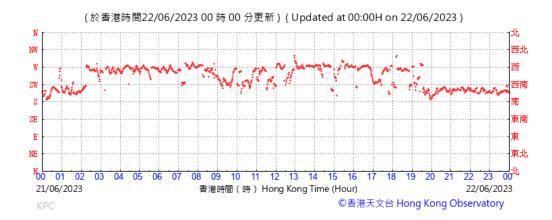

Wind Direction recorded at King's Park Meteorological Station on 22 June 2023

Wind Direction recorded at King's Park Meteorological Station on 27 June 2023

Wind Direction recorded at King's Park Meteorological Station on 28 June 2023