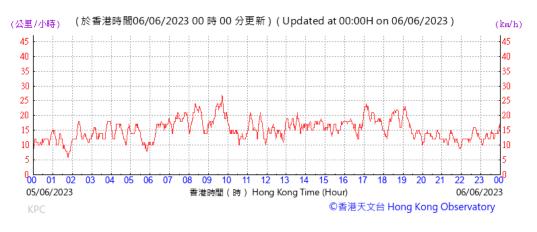

#### M-A3 - SKH Tsoi Kung Po Secondary School

Note:

Underline: Exceedance of Action Level Underline and Bold: Exceedance of Limit Level

Wind Speed recorded at King's Park Meteorological Station on 6 June 2023